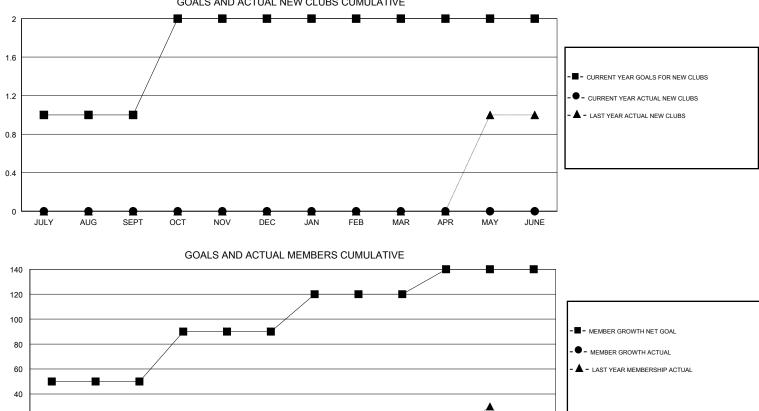

## LOCATION MINNESOTA

|     |            |                | GOAL                                  | ACTUAL                                                                                                                                                                                                                                                                                                                                                                                                                                                                                                                                                                                                                                                        | MEMBERS ACTUAL<br>(including transfers)                                                                                                                                                                                                                                                                                                                                                                                                                                                                                                                                                                                                                         |
|-----|------------|----------------|---------------------------------------|---------------------------------------------------------------------------------------------------------------------------------------------------------------------------------------------------------------------------------------------------------------------------------------------------------------------------------------------------------------------------------------------------------------------------------------------------------------------------------------------------------------------------------------------------------------------------------------------------------------------------------------------------------------|-----------------------------------------------------------------------------------------------------------------------------------------------------------------------------------------------------------------------------------------------------------------------------------------------------------------------------------------------------------------------------------------------------------------------------------------------------------------------------------------------------------------------------------------------------------------------------------------------------------------------------------------------------------------|
| 1 0 | 0          | JULY/AUG/SEPT  | 50                                    | 64                                                                                                                                                                                                                                                                                                                                                                                                                                                                                                                                                                                                                                                            | 69                                                                                                                                                                                                                                                                                                                                                                                                                                                                                                                                                                                                                                                              |
| 1 0 | 0          | OCT/NOV/DEC    | 40                                    | 45                                                                                                                                                                                                                                                                                                                                                                                                                                                                                                                                                                                                                                                            | 38                                                                                                                                                                                                                                                                                                                                                                                                                                                                                                                                                                                                                                                              |
| 0 0 | 0          | JAN/FEB/MAR    | 30                                    | 0                                                                                                                                                                                                                                                                                                                                                                                                                                                                                                                                                                                                                                                             | 0                                                                                                                                                                                                                                                                                                                                                                                                                                                                                                                                                                                                                                                               |
| 0 0 | 0          | APR/MAY/JUNE   | 20                                    | 0                                                                                                                                                                                                                                                                                                                                                                                                                                                                                                                                                                                                                                                             | 0                                                                                                                                                                                                                                                                                                                                                                                                                                                                                                                                                                                                                                                               |
|     | 1 0<br>0 0 | 1 0 0<br>0 0 0 | 1 0 0 OCT/NOV/DEC   0 0 0 JAN/FEB/MAR | 1     0     0     0     0     0     0     0     0     0     0     0     0     0     0     0     0     0     0     0     0     0     0     0     0     0     0     0     0     0     0     0     0     0     0     0     0     0     0     0     0     0     0     0     0     0     0     0     0     0     0     0     0     0     0     0     0     0     0     0     0     0     0     0     0     0     0     0     0     0     0     0     0     0     0     0     0     0     0     0     0     0     0     0     0     0     0     0     0     0     0     0     0     0     0     0     0     0     0     0     0     0     0     0     0     0     0 | 1     0     0     0     0     0     45     0     45     0     0     0     0     0     0     0     0     0     0     0     0     0     0     0     0     0     0     0     0     0     0     0     0     0     0     0     0     0     0     0     0     0     0     0     0     0     0     0     0     0     0     0     0     0     0     0     0     0     0     0     0     0     0     0     0     0     0     0     0     0     0     0     0     0     0     0     0     0     0     0     0     0     0     0     0     0     0     0     0     0     0     0     0     0     0     0     0     0     0     0     0     0     0     0     0     0     0 |